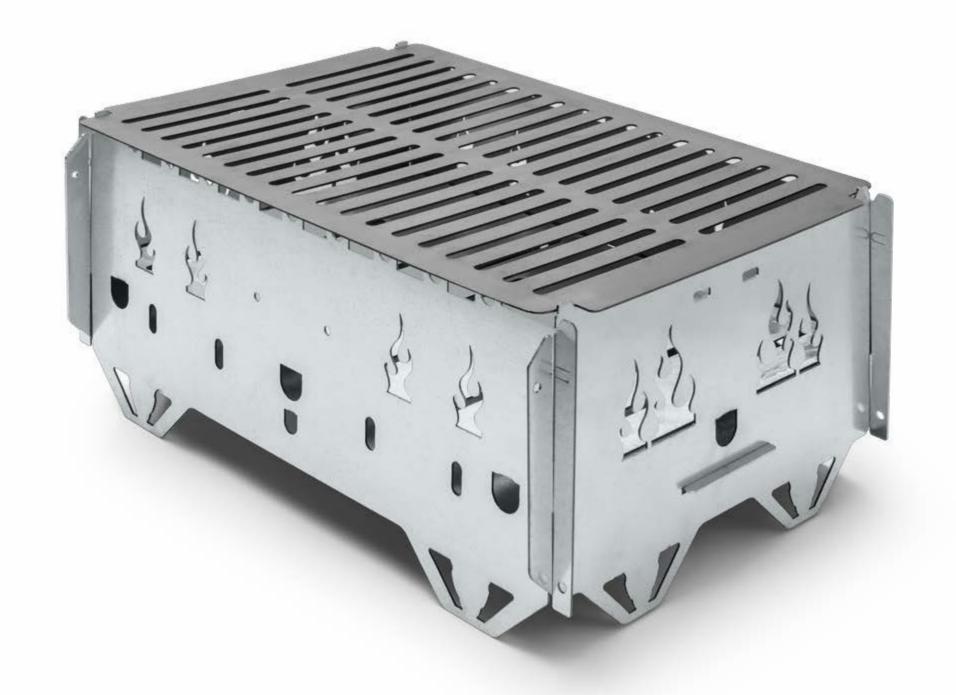

# FIREBOX

Unleash the adventure wherever you go with foldable Firebox!

camping materials

### Technical Specifications

Since it is foldable, it can be carried easily and it occupies a little space in your camping backpack.

There are skewer attachment sections on it.

Ashes are automatically extracted from the bottom of the product.

Cooking can be made on the product itself, or also can be made with pans, teapots, etc. on the product.

Deconstruct the ordinary, and assemble the extraordinary with our reimagined campfire experience!