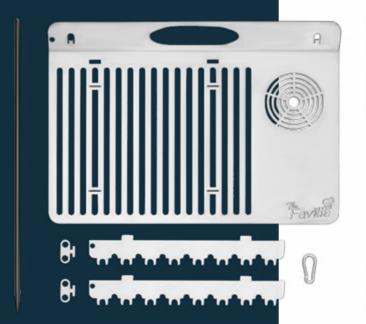

#### Technical Specifications

Fumo is a well disassembled product.

It consists of 6 parts in total.

It burns properly, does not suffocate and maintains the heat.

Fumo is delivered with its protective cloth bag.

You can easily carry it wherever you want with 100% genuine leather handle.

All kinds of meat, vegetables and fishes could be cooked on it

Carry your campfire in your backpack!

HUBO camping materials