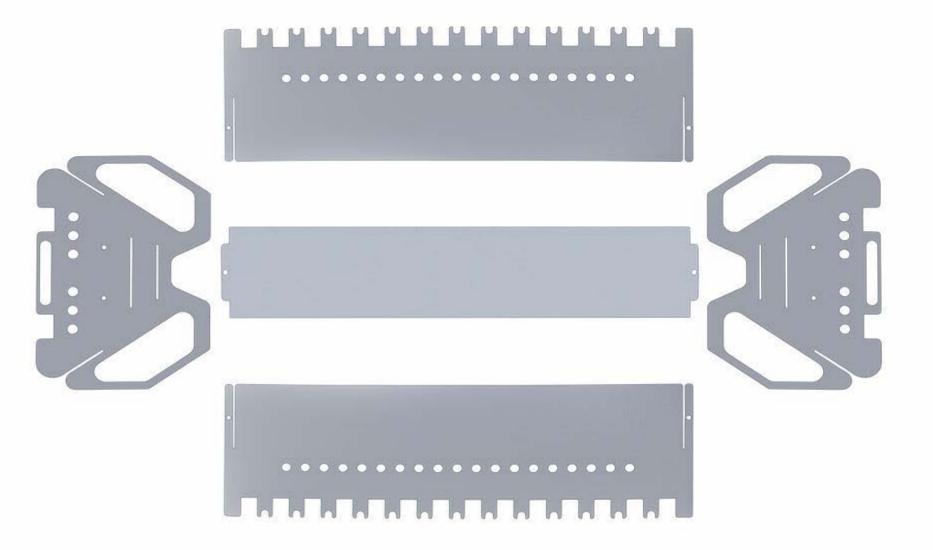

#### Technical Specifications

Hubo is a well disassembled product.

It can be assembled easily and it locks itself

There are skewer attachment sections on it.

00000000000000000

Vedem is delivered in its own cloth bag.

It consists of 3 parts: fire chamber, ash cham- ber and cooking chamber.

All kinds of meat, vegetables and fishes