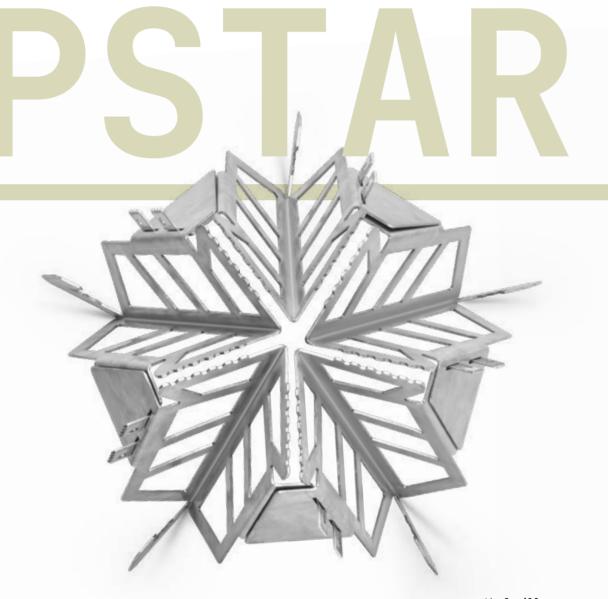

CAMPSTAR

Technical Specifications

Campstar consists of five symmetrical parts.

It is delivered in its own cloth bag.

camping materials