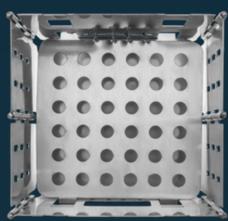

### Technical Specifications

Since it is foldable, it can be carried easily and it occupies a little space in your camping backpack.

There are skewer attachment sections on it.

Ashes are automatically extracted from the bottom of the product.

Cooking can be made on the product itself, or also can be made with pans, teapots, etc. on the product.

Deconstruct the ordinary, and assemble the extraordinary with our reimagined campfire experience!