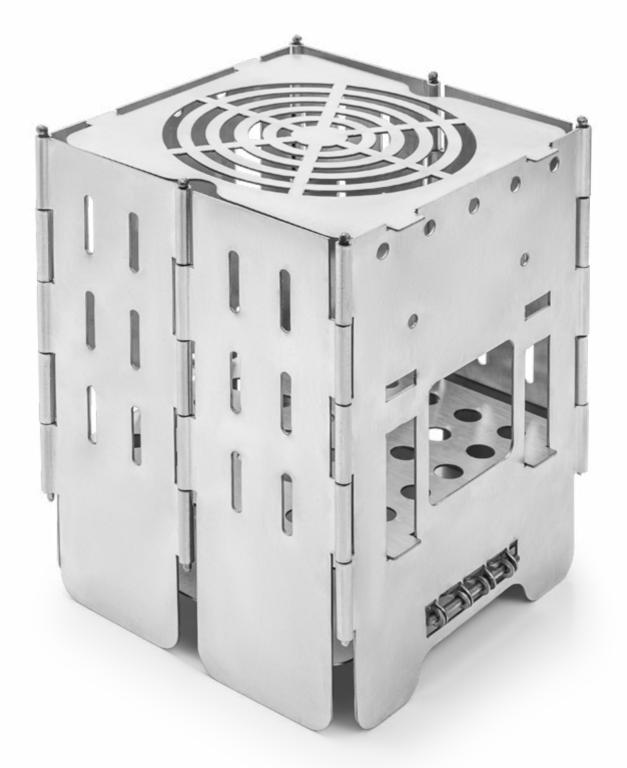

# FIREBOX

Unleash the adventure wherever you go with foldable Firebox!

camping materials

### Technical Specifications

Since it is foldable, it can be carried easily and it occupies a little space in your camping backpack.

There are skewer attachment sections on it.

Ashes are automatically extracted from the bottom of the product.

Cooking can be made on the product itself, or also can be made with pans, teapots, etc. on the product.

Deconstruct the ordinary, and assemble the extraordinary with our reimagined campfire experience!