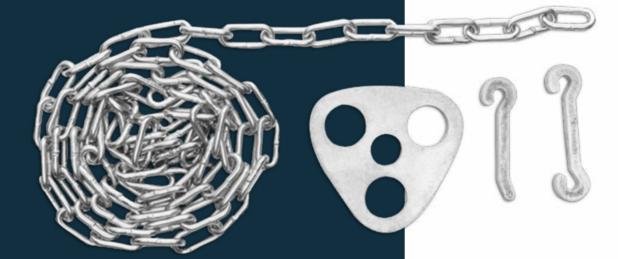

#### Technical Specifications

Triwood consists of carrying bag, chain, fixing apparatus, hanging apparatus and the main part.

You can make a hearth at the height you want from 3 different branches you obtain in nature.

The chain can be adjusted to the size you want.

You can brew coffee, tea, etc. or you can cook by hanging.