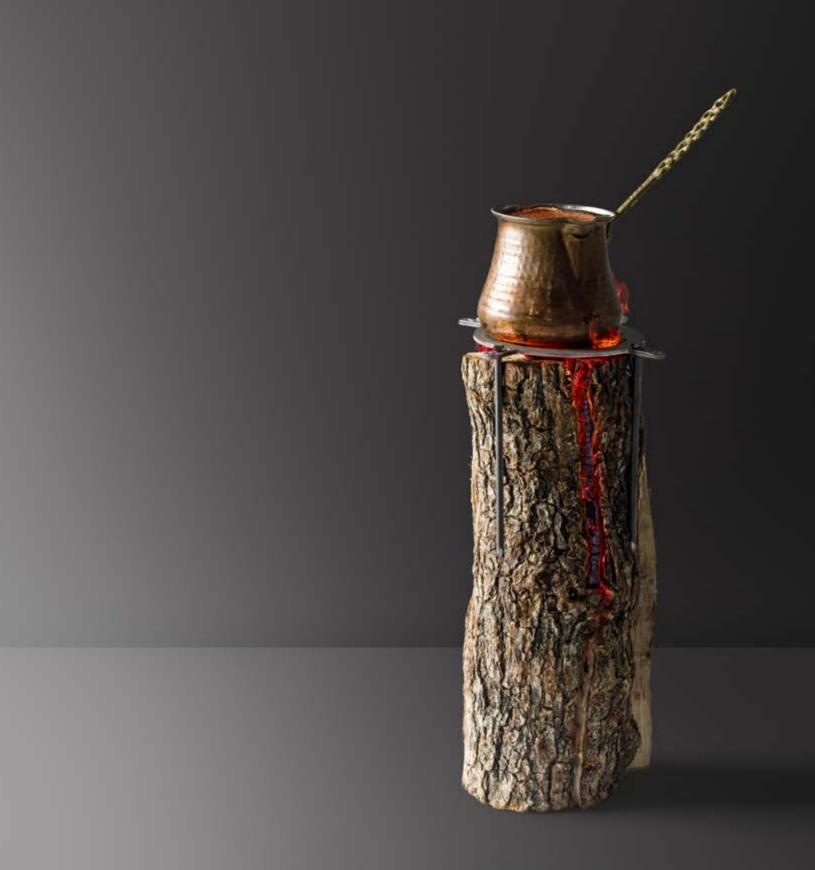

# NAICAM

Immerse yourself in traditional warmth with the portable Naicam!

NATCA

camping materials

### Technical Specifications

Naicam is made of stainless steel.

You can burn Naicam as you wish by mounting it on a shredded log.

Supplied with four nails and carrying case.