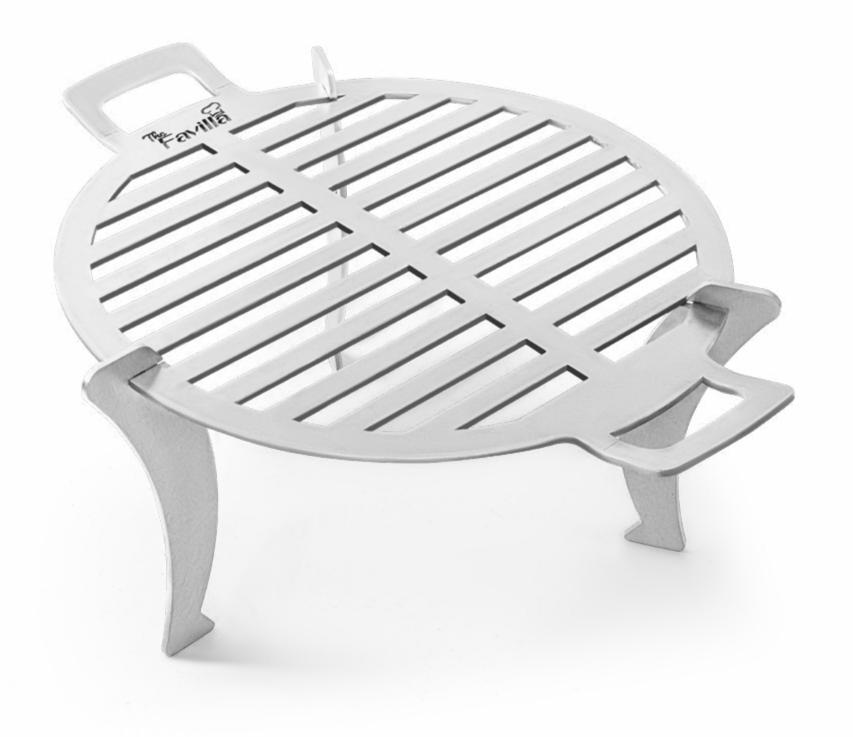

### Technical Specifications

Since it is foldable, it can be carried easily and it occupies a little space in your camping backpack.

There are skewer attachment sections on it.

Ashes are automatically extracted from the bottom of the product.

Cooking can be made on the product itself, or also can be made with pans, teapots, etc. on the product.

Deconstruct the ordinary, and assemble the extraordinary with our reimagined campfire experience!