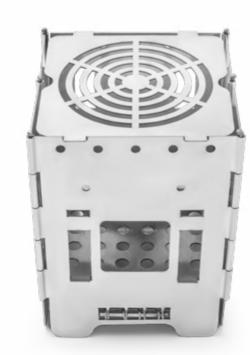

# FIREBOX

Unleash the adventure wherever you go with foldable Firebox!

camping materials

### Technical Specifications

Since it is foldable, it can be carried easily and it occupies a little space in your camping backpack.

There are skewer attachment sections on it.

Ashes are automatically extracted from the bottom of the product.

Cooking can be made on the product itself, or also can be made with pans, teapots, etc. on the product.

Deconstruct the ordinary, and assemble the extraordinary with our reimagined campfire experience!