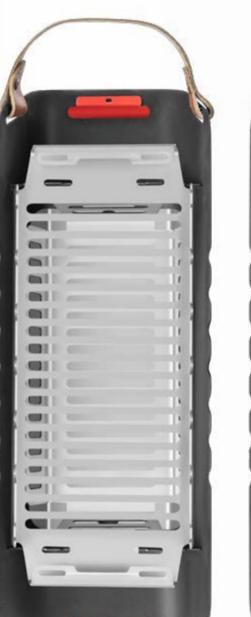

#### Technical Specifications

Fumo is a well disassembled product.

It consists of 6 parts in total.

It burns properly, does not suffocate and maintains the heat.

Fumo is delivered with its protective cloth bag.

You can easily carry it wherever you want with 100% genuine leather handle.

All kinds of meat, vegetables and fishes could be cooked on it

Carry your campfire in your backpack!

HUBO camping materials