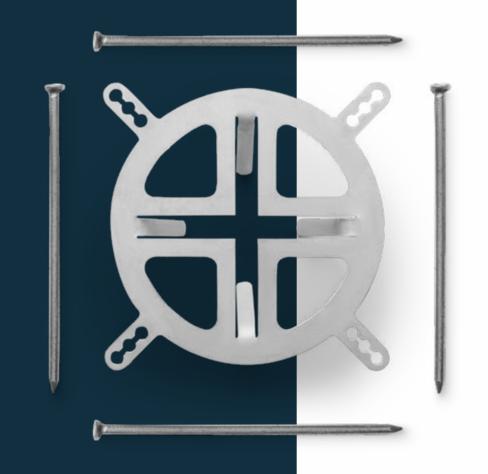

### Technical Specifications

Naicam is made of stainless steel.

You can burn Naicam as you wish by mounting it on a shredded log.

Supplied with four nails and carrying case.