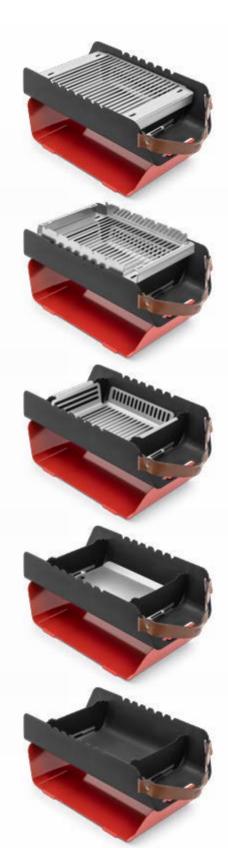

#### Technical Specifications

Fumo is a well disassembled product.

It consists of 6 parts in total.

It burns properly, does not suffocate and maintains the heat.

Fumo is delivered with its protective cloth bag.

You can easily carry it wherever you want with 100% genuine leather handle.

All kinds of meat, vegetables and fishes could be cooked on it

Carry your campfire in your backpack!

HUBO camping materials