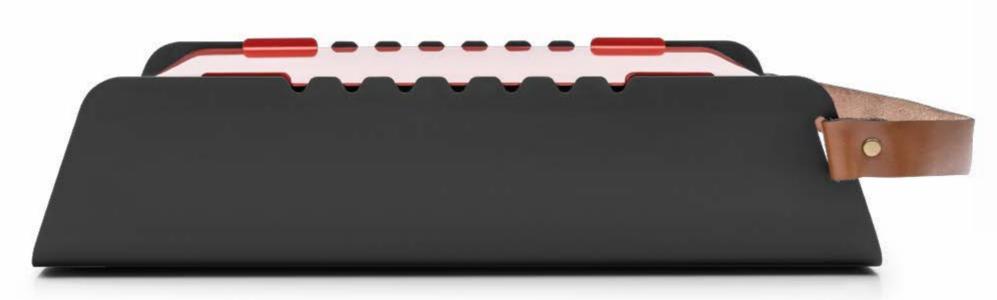

### LARGE

UMO

#### Technical Specifications

Fumo is a well disassembled product.

It consists of 6 parts in total.

It burns properly, does not suffocate and maintains the heat.

Fumo is delivered with its protective cloth bag.

You can easily carry it wherever you want with 100% genuine leather handle.

All kinds of meat, vegetables and fishes could be cooked on it

Carry your campfire in your backpack!

HUBO camping materials