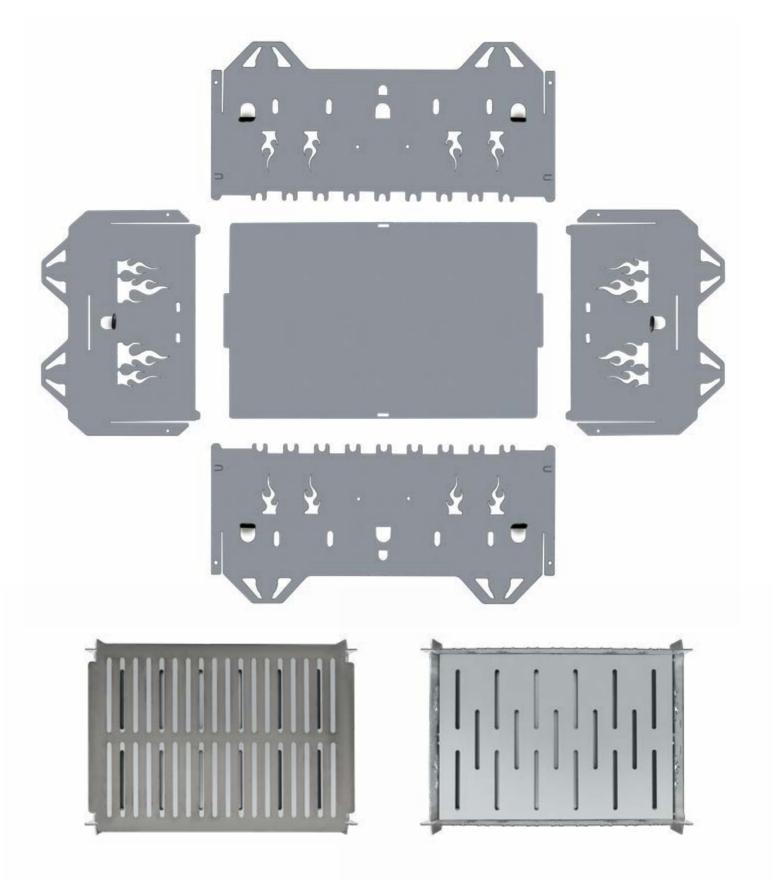

# FIREBOX

Unleash the adventure wherever you go with foldable Firebox!

camping materials

### Technical Specifications

Since it is foldable, it can be carried easily and it occupies a little space in your camping backpack.

There are skewer attachment sections on it.

Ashes are automatically extracted from the bottom of the product.

Cooking can be made on the product itself, or also can be made with pans, teapots, etc. on the product.

Deconstruct the ordinary, and assemble the extraordinary with our reimagined campfire experience!