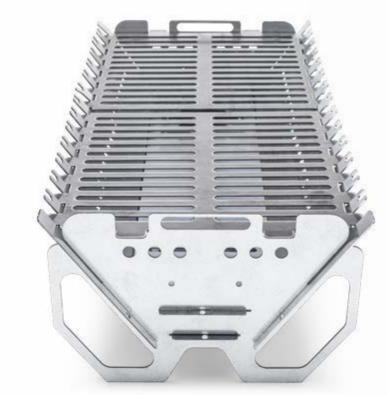

#### Technical Specifications

Hubo is a well disassembled product.

It consists of 3 parts: fire chamber, ash chamber and cooking chamber.

It can be installed easily and it locks itself when installed.

There are skewer attachment sections on it.

#### Technical Specifications

Hubo is a well disassembled product.

It can be assembled easily and it locks itself

There are skewer attachment sections on it.

00000000000000000

Vedem is delivered in its own cloth bag.

It consists of 3 parts: fire chamber, ash cham- ber and cooking chamber.

All kinds of meat, vegetables and fishes