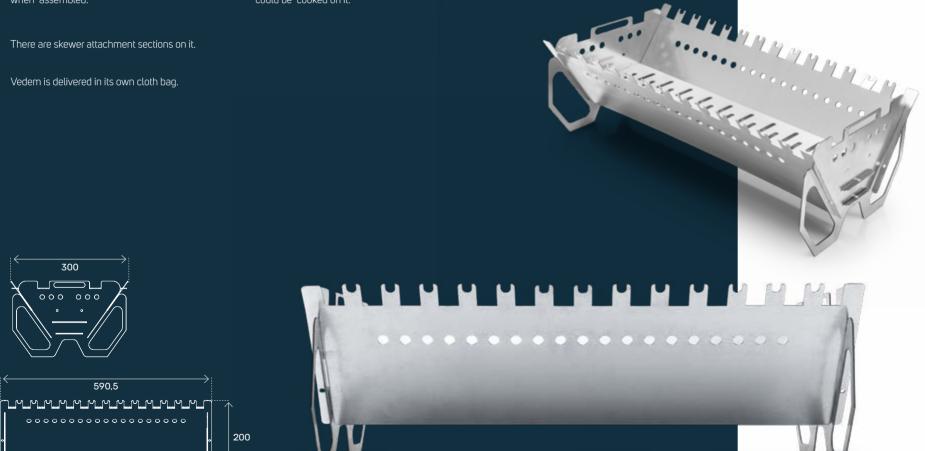

All kinds of meat, vegetables and fishes could

Unpack the adventure with disassembled Vedem!

camping materials

#### Technical Specifications

Hubo is a well disassembled product.

It can be assembled easily and it locks itself

There are skewer attachment sections on it.

00000000000000000

Vedem is delivered in its own cloth bag.

It consists of 3 parts: fire chamber, ash cham- ber and cooking chamber.

All kinds of meat, vegetables and fishes