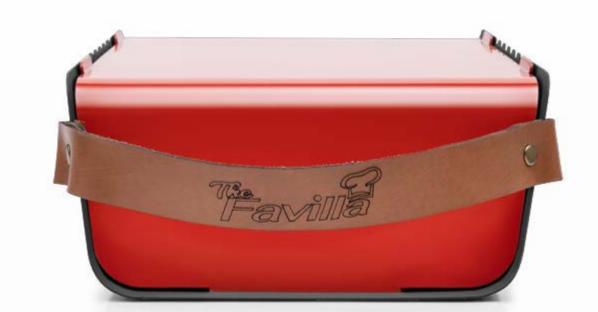

### LARGE

UMO

#### Technical Specifications

Fumo is a well disassembled product.

It consists of 6 parts in total.

It burns properly, does not suffocate and maintains the heat.

Fumo is delivered with its protective cloth bag.

You can easily carry it wherever you want with 100% genuine leather handle.

All kinds of meat, vegetables and fishes could be cooked on it

Carry your campfire in your backpack!

HUBO camping materials