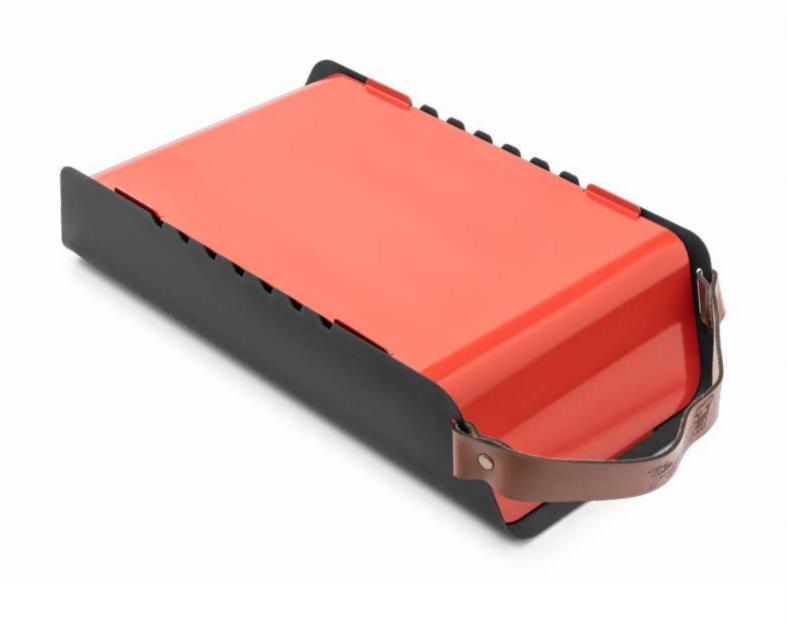

### LARGE

UMO

#### Technical Specifications

Fumo is a well disassembled product.

It consists of 6 parts in total.

It burns properly, does not suffocate and maintains the heat.

Fumo is delivered with its protective cloth bag.

You can easily carry it wherever you want with 100% genuine leather handle.

All kinds of meat, vegetables and fishes could be cooked on it

Carry your campfire in your backpack!

HUBO camping materials