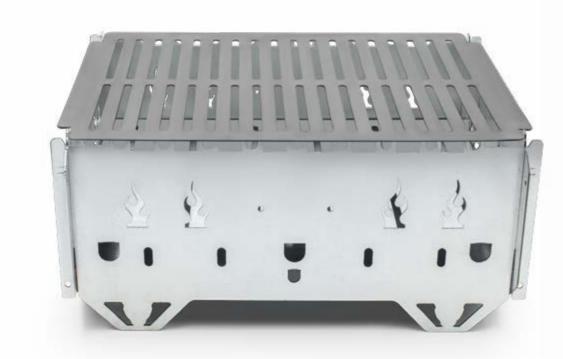

# FIREBOX

Unleash the adventure wherever you go with foldable Firebox!

camping materials

### Technical Specifications

Since it is foldable, it can be carried easily and it occupies a little space in your camping backpack.

There are skewer attachment sections on it.

Ashes are automatically extracted from the bottom of the product.

Cooking can be made on the product itself, or also can be made with pans, teapots, etc. on the product.

Deconstruct the ordinary, and assemble the extraordinary with our reimagined campfire experience!