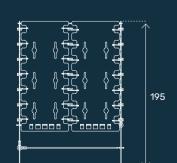

#### Technical Specifications

Hubo is a well disassembled product.

It consists of 3 parts: fire chamber, ash chamber and cooking chamber.

It can be installed easily and it locks itself when installed.

There are skewer attachment sections on it.

#### Technical Specifications

Hubo is a well disassembled product.

It can be assembled easily and it locks itself

There are skewer attachment sections on it.

00000000000000000

Vedem is delivered in its own cloth bag.

It consists of 3 parts: fire chamber, ash cham- ber and cooking chamber.

All kinds of meat, vegetables and fishes