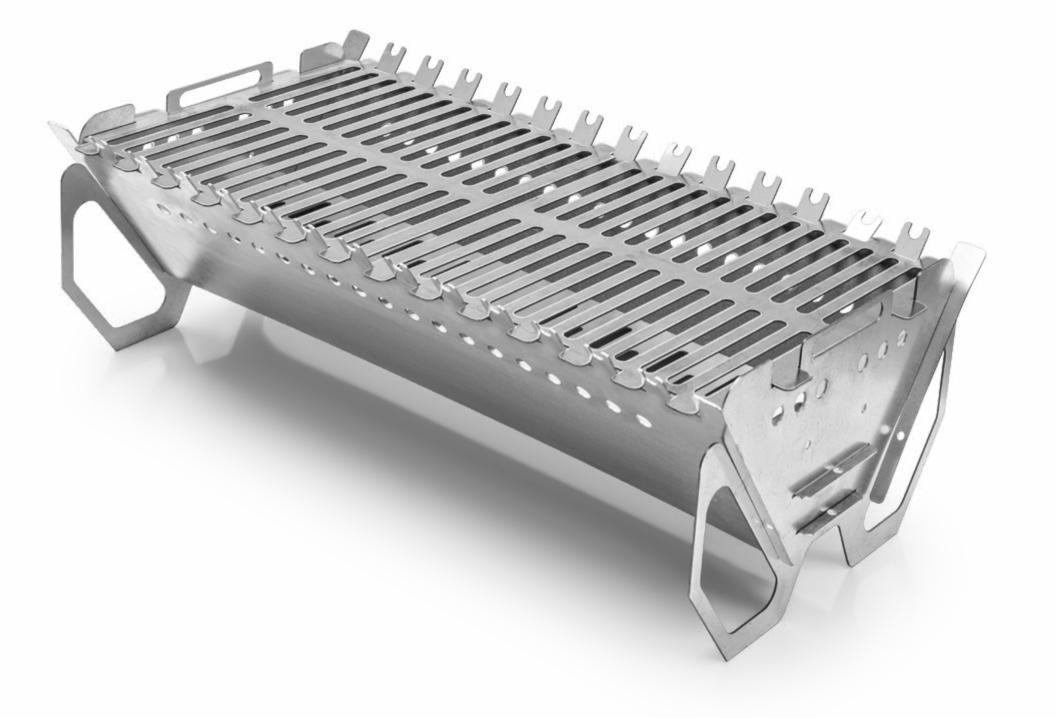

#### Technical Specifications

Hubo is a well disassembled product.

It consists of 3 parts: fire chamber, ash chamber and cooking chamber.

It can be installed easily and it locks itself when installed.

There are skewer attachment sections on it.

#### Technical Specifications

Hubo is a well disassembled product.

It can be assembled easily and it locks itself

There are skewer attachment sections on it.

00000000000000000

Vedem is delivered in its own cloth bag.

It consists of 3 parts: fire chamber, ash cham- ber and cooking chamber.

All kinds of meat, vegetables and fishes