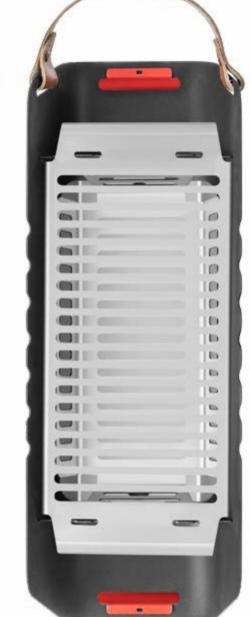

#### Technical Specifications

Fumo is a well disassembled product.

It consists of 6 parts in total.

It burns properly, does not suffocate and maintains the heat.

Fumo is delivered with its protective cloth bag.

You can easily carry it wherever you want with 100% genuine leather handle.

All kinds of meat, vegetables and fishes could be cooked on it

Carry your campfire in your backpack!

HUBO camping materials