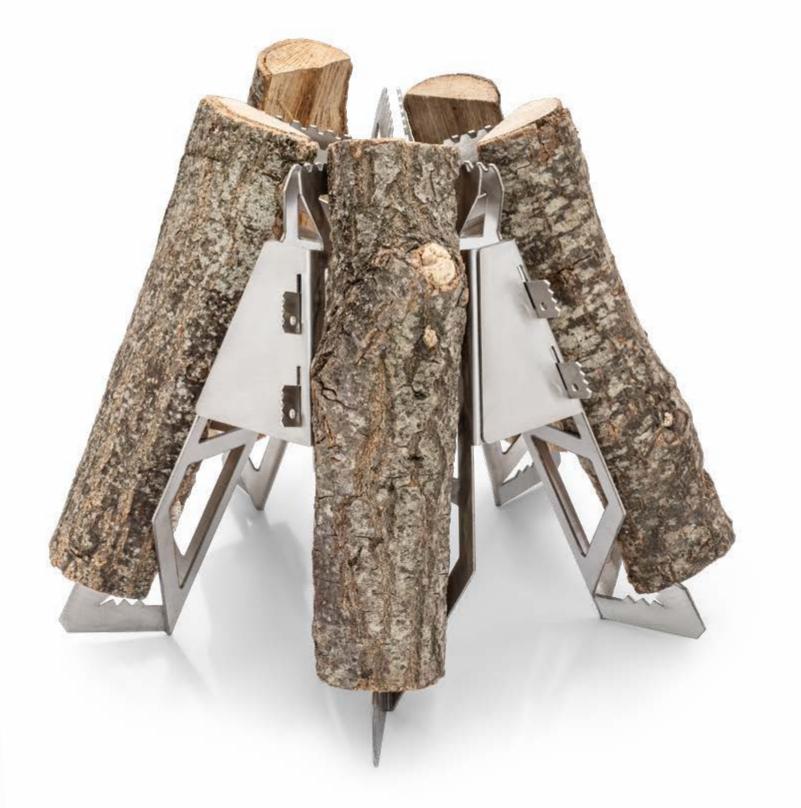

### Technical Specifications

Naicam is made of stainless steel.

You can burn Naicam as you wish by mounting it on a shredded log.

Supplied with four nails and carrying case.