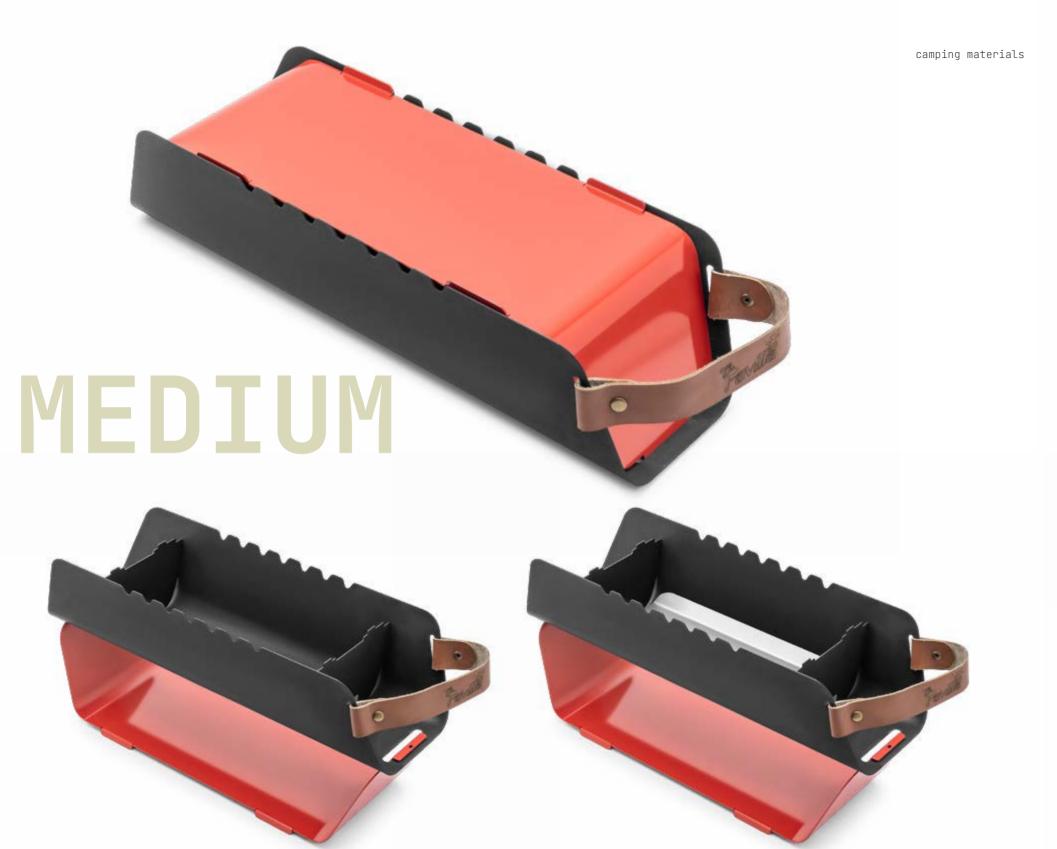

### LARGE

UMO

#### Technical Specifications

Fumo is a well disassembled product.

It consists of 6 parts in total.

It burns properly, does not suffocate and maintains the heat.

Fumo is delivered with its protective cloth bag.

You can easily carry it wherever you want with 100% genuine leather handle.

All kinds of meat, vegetables and fishes could be cooked on it

Carry your campfire in your backpack!

HUBO camping materials