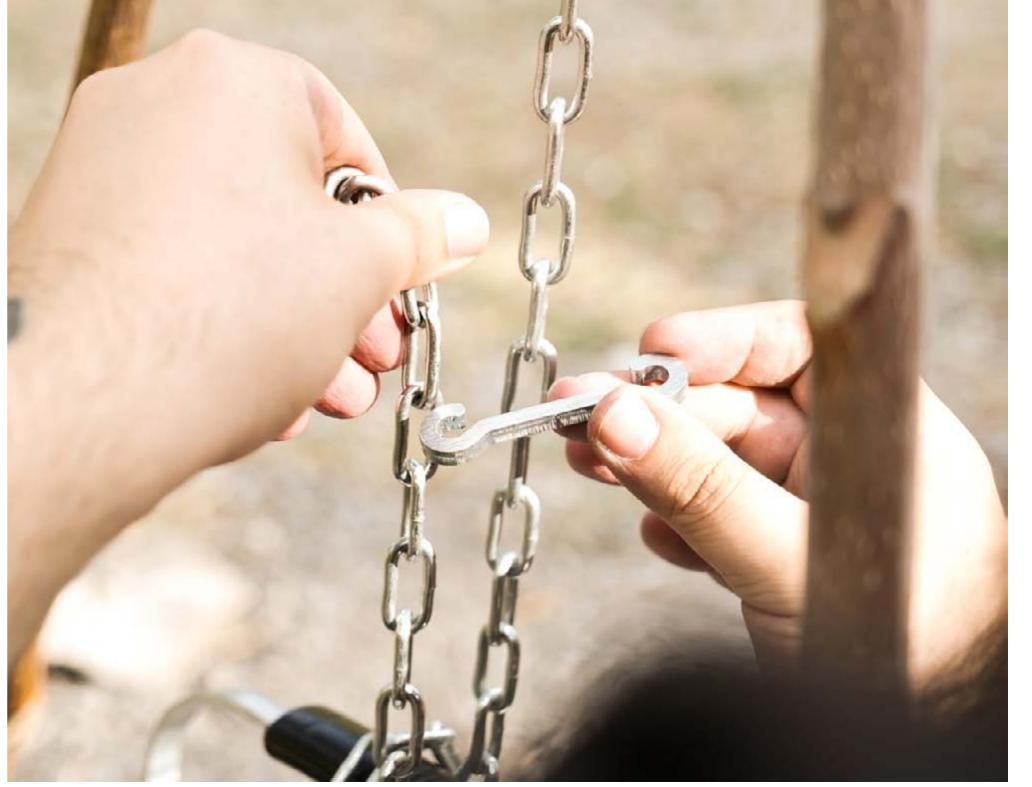

#### Technical Specifications

Triwood consists of carrying bag, chain, fixing apparatus, hanging apparatus and the main part.

You can make a hearth at the height you want from 3 different branches you obtain in nature.

The chain can be adjusted to the size you want.

You can brew coffee, tea, etc. or you can cook by hanging.