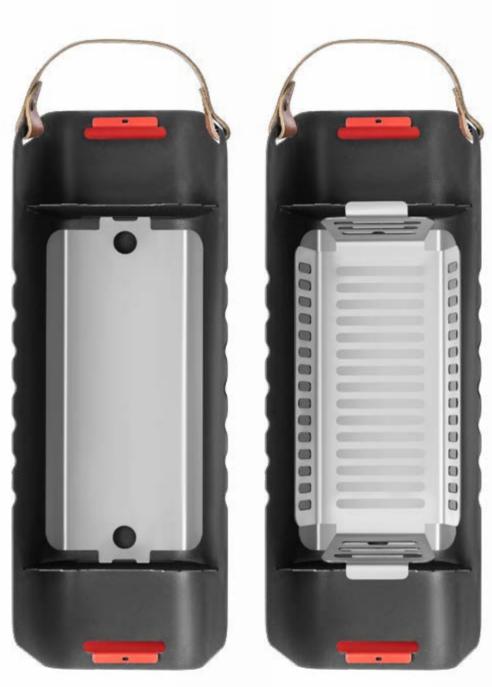

#### Technical Specifications

Fumo is a well disassembled product.

It consists of 6 parts in total.

It burns properly, does not suffocate and maintains the heat.

Fumo is delivered with its protective cloth bag.

You can easily carry it wherever you want with 100% genuine leather handle.

All kinds of meat, vegetables and fishes could be cooked on it

Carry your campfire in your backpack!

HUBO camping materials