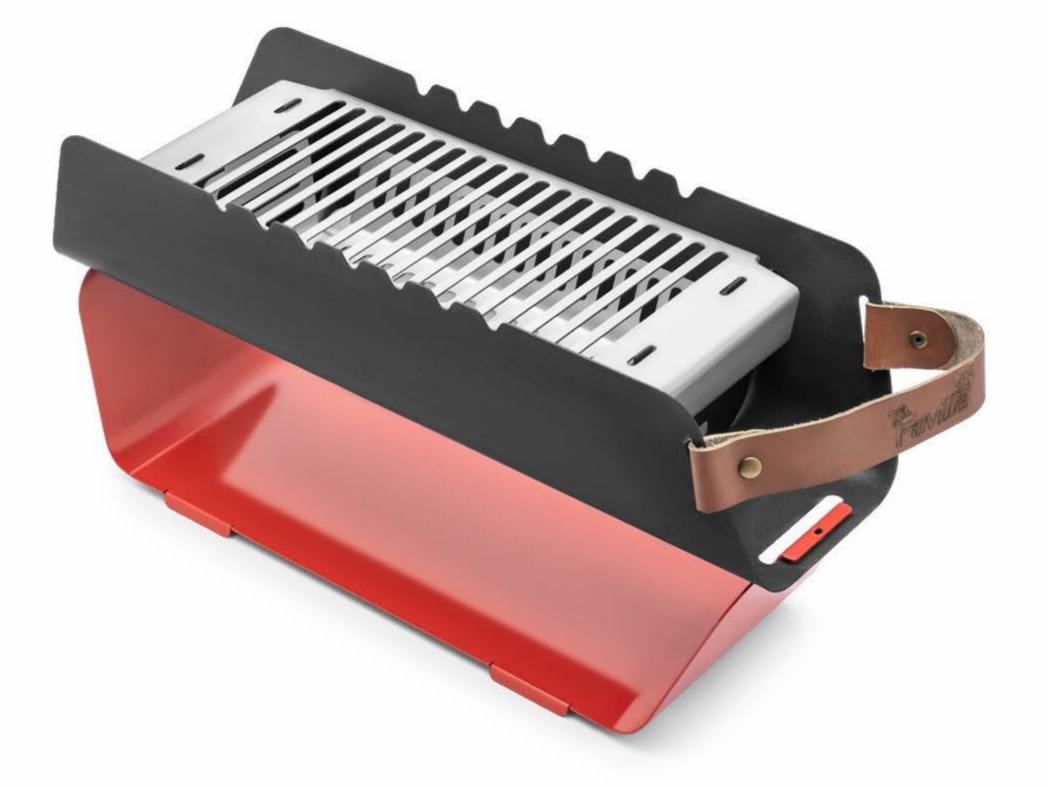

### LARGE

UMO

#### Technical Specifications

Fumo is a well disassembled product.

It consists of 6 parts in total.

It burns properly, does not suffocate and maintains the heat.

Fumo is delivered with its protective cloth bag.

You can easily carry it wherever you want with 100% genuine leather handle.

All kinds of meat, vegetables and fishes could be cooked on it

Carry your campfire in your backpack!

HUBO camping materials