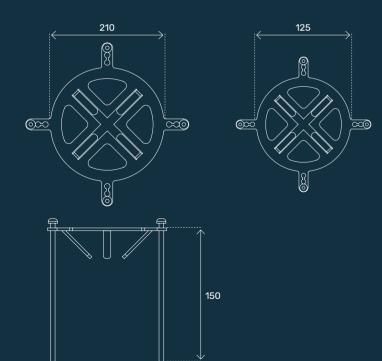

### Technical Specifications

Naicam is made of stainless steel.

You can burn Naicam as you wish by mounting it on a shredded log.

Supplied with four nails and carrying case.