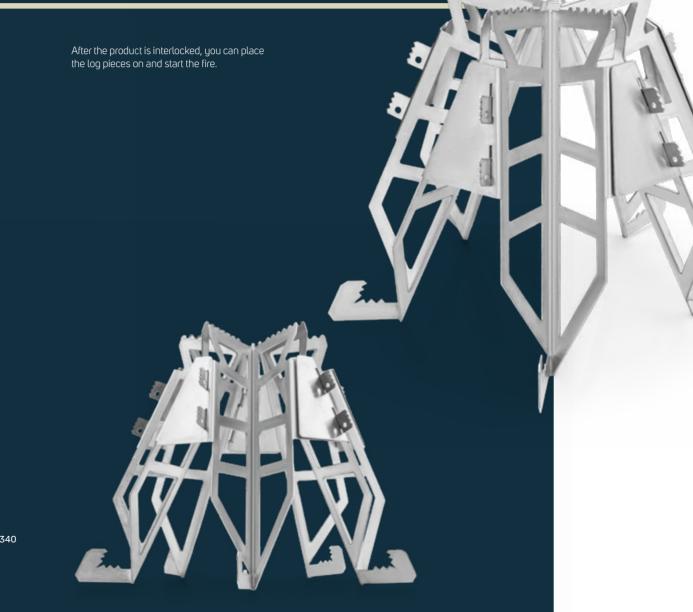

CAMPSTAR

Technical Specifications

Campstar consists of five symmetrical parts.

It is delivered in its own cloth bag.

camping materials