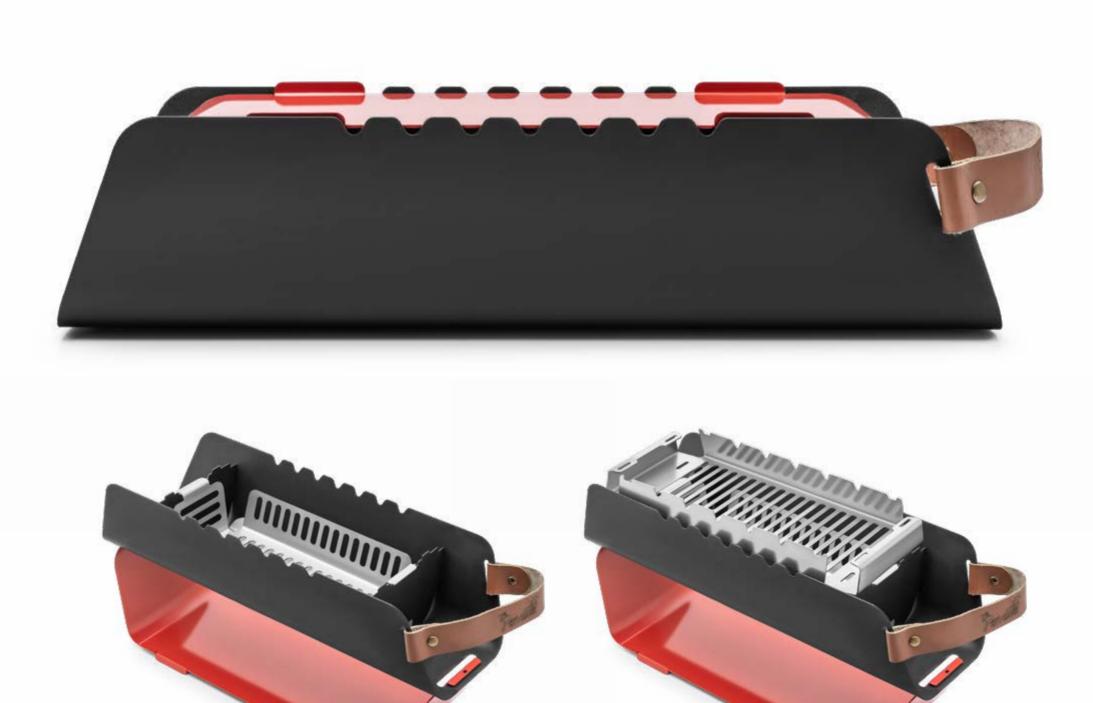

### LARGE

UMO

#### Technical Specifications

Fumo is a well disassembled product.

It consists of 6 parts in total.

It burns properly, does not suffocate and maintains the heat.

Fumo is delivered with its protective cloth bag.

You can easily carry it wherever you want with 100% genuine leather handle.

All kinds of meat, vegetables and fishes could be cooked on it

Carry your campfire in your backpack!

HUBO camping materials