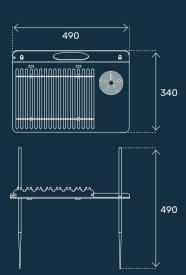

#### Technical Specifications

Fumo is a well disassembled product.

It consists of 6 parts in total.

It burns properly, does not suffocate and maintains the heat.

Fumo is delivered with its protective cloth bag.

You can easily carry it wherever you want with 100% genuine leather handle.

All kinds of meat, vegetables and fishes could be cooked on it

Carry your campfire in your backpack!

HUBO camping materials