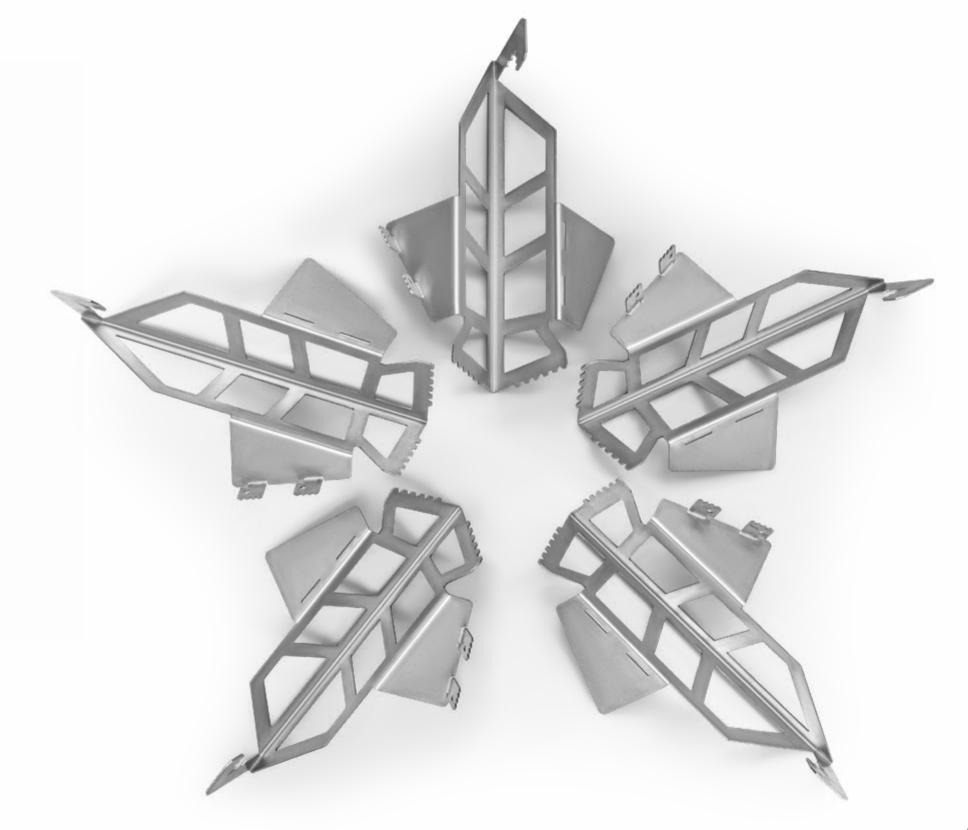

CAMPSTAR

Technical Specifications

Campstar consists of five symmetrical parts.

It is delivered in its own cloth bag.

camping materials