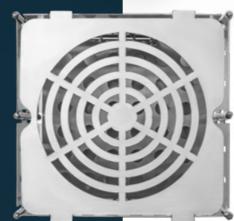

#### Technical Specifications

Fumo is a well disassembled product.

It consists of 6 parts in total.

It burns properly, does not suffocate and maintains the heat.

Fumo is delivered with its protective cloth bag.

You can easily carry it wherever you want with 100% genuine leather handle.

All kinds of meat, vegetables and fishes could be cooked on it

Carry your campfire in your backpack!

HUBO camping materials