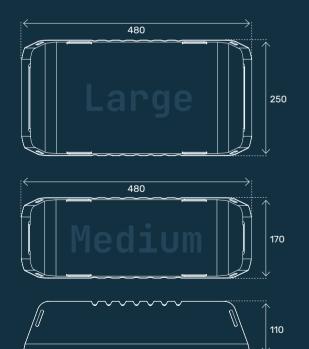

As the Favilla family, we invite you to gather around our campfire, and let the magic of the flames transport you to a realm where time stands still and the worries of the world melt away. Let the stories flow, the laughter echo, and the bonds of friendship grow stronger. For in the light of the campfire, we are truly alive.





### CONTENT

FUMO 6-45 HUBO 16-19 VEDEM 20-23 FIREBOX =4-27 CAMPSTAR =====1 TRICA ===== **CUMBO** 36-39 NAICAM 40-43 TRIWOOD 444-44-7 ACCESSORIES 4=-49

Bring the barbecue to your camping tent!











thefavilla.com

10



### LARGE









UMO

#### Technical Specifications

Fumo is a well disassembled product.

It consists of 6 parts in total.

It burns properly, does not suffocate and maintains the heat.

Fumo is delivered with its protective cloth bag.



You can easily carry it wherever you want with 100% genuine leather handle.

All kinds of meat, vegetables and fishes could be cooked on it











Carry your campfire in your backpack!





HUBO camping materials

#### Technical Specifications

Hubo is a well disassembled product.

It consists of 3 parts: fire chamber, ash chamber and cooking chamber.

It can be installed easily and it locks itself when installed.

There are skewer attachment sections on it.





All kinds of meat, vegetables and fishes could







Unpack the adventure with disassembled Vedem!





camping materials

#### Technical Specifications

Hubo is a well disassembled product.

It can be assembled easily and it locks itself

There are skewer attachment sections on it.

00000000000000000

Vedem is delivered in