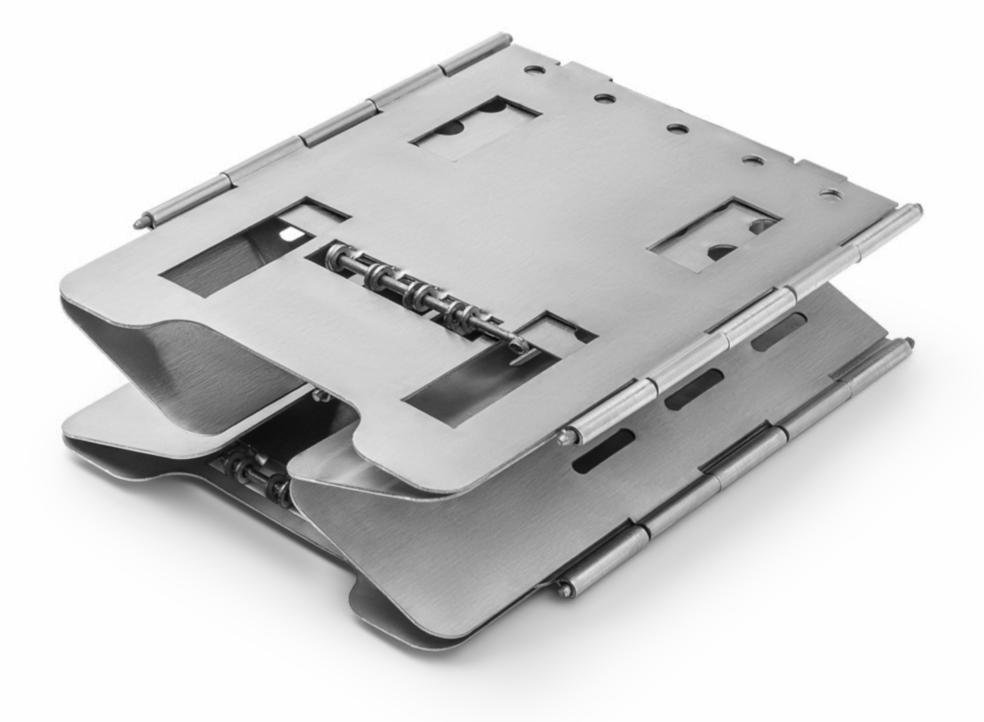

### Technical Specifications

Since it is foldable, it can be carried easily and it occupies a little space in your camping backpack.

There are skewer attachment sections on it.

Ashes are automatically extracted from the bottom of the product.

Cooking can be made on the product itself, or also can be made with pans, teapots, etc. on the product.

Deconstruct the ordinary, and assemble the extraordinary with our reimagined campfire experience!