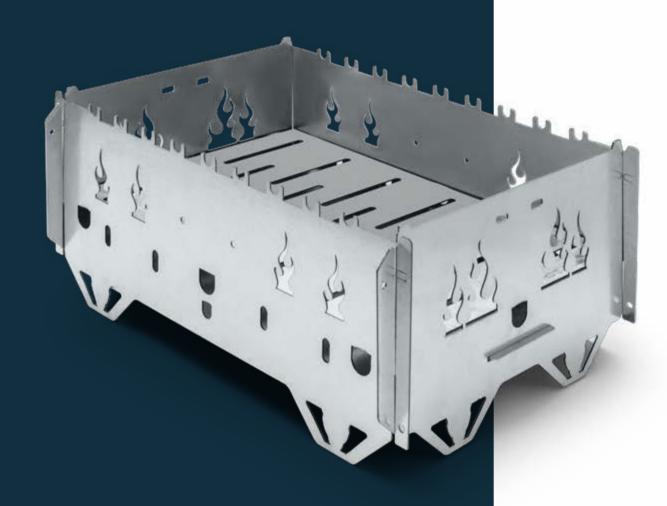

# FIREBOX

Unleash the adventure wherever you go with foldable Firebox!

camping materials

### Technical Specifications

Since it is foldable, it can be carried easily and it occupies a little space in your camping backpack.

There are skewer attachment sections on it.

Ashes are automatically extracted from the bottom of the product.

Cooking can be made on the product itself, or also can be made with pans, teapots, etc. on the product.

Deconstruct the ordinary, and assemble the extraordinary with our reimagined campfire experience!