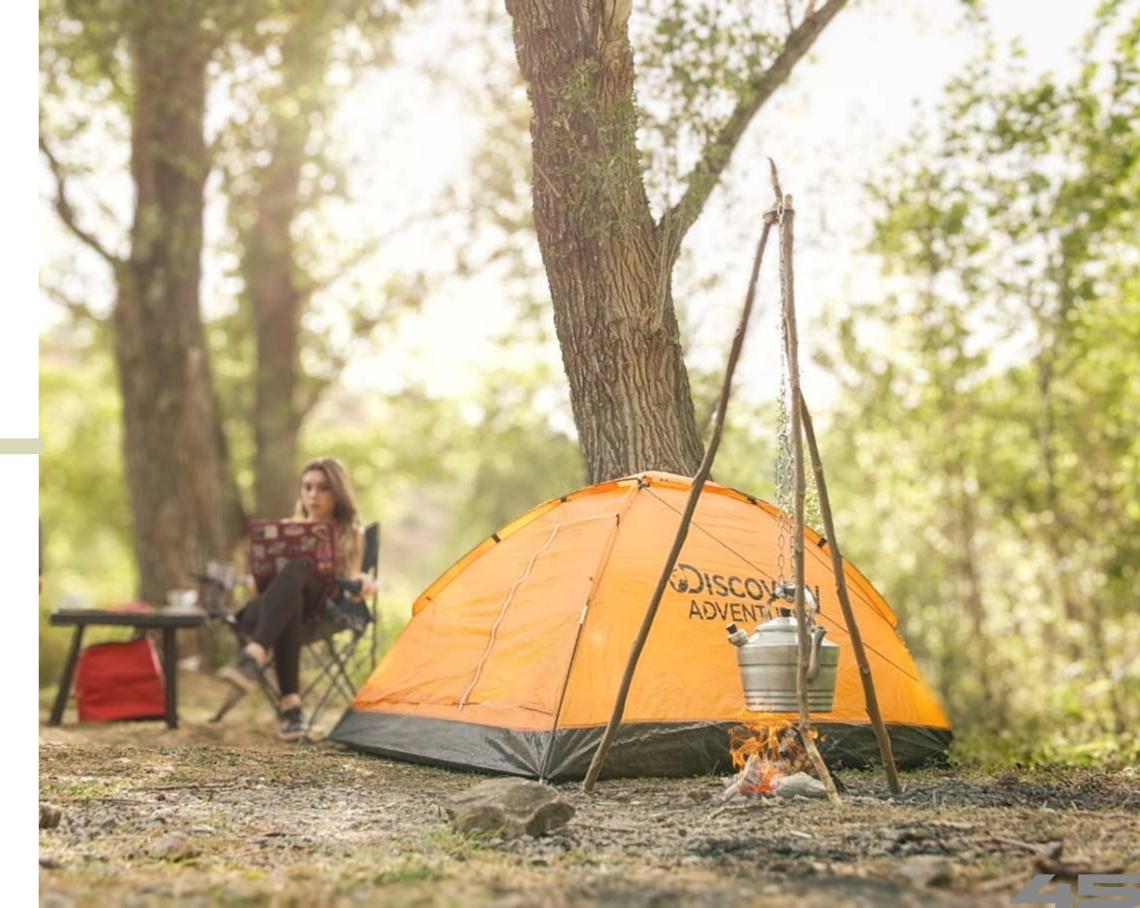

## TRIMODD

Discover practicality with Triwood!

TRIWOOD camping materials

#### Technical Specifications

Triwood consists of carrying bag, chain, fixing apparatus, hanging apparatus and the main part.

You can make a hearth at the height you want from 3 different branches you obtain in nature.

The chain can be adjusted to the size you want.

You can brew coffee, tea, etc. or you can cook by hanging.