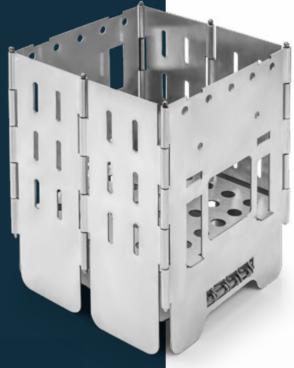

# FIREBOX

Unleash the adventure wherever you go with foldable Firebox!

camping materials

### Technical Specifications

Since it is foldable, it can be carried easily and it occupies a little space in your camping backpack.

There are skewer attachment sections on it.

Ashes are automatically extracted from the bottom of the product.

Cooking can be made on the product itself, or also can be made with pans, teapots, etc. on the product.

Deconstruct the ordinary, and assemble the extraordinary with our reimagined campfire experience!