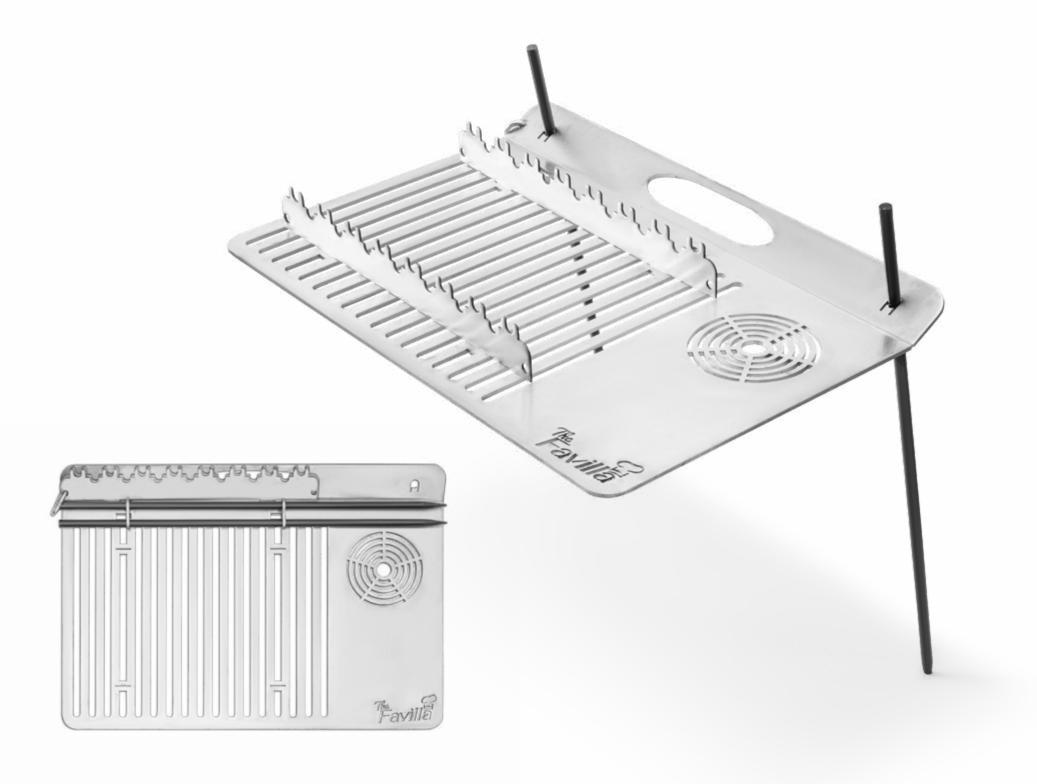

#### Technical Specifications

Fumo is a well disassembled product.

It consists of 6 parts in total.

It burns properly, does not suffocate and maintains the heat.

Fumo is delivered with its protective cloth bag.

You can easily carry it wherever you want with 100% genuine leather handle.

All kinds of meat, vegetables and fishes could be cooked on it

Carry your campfire in your backpack!

HUBO camping materials