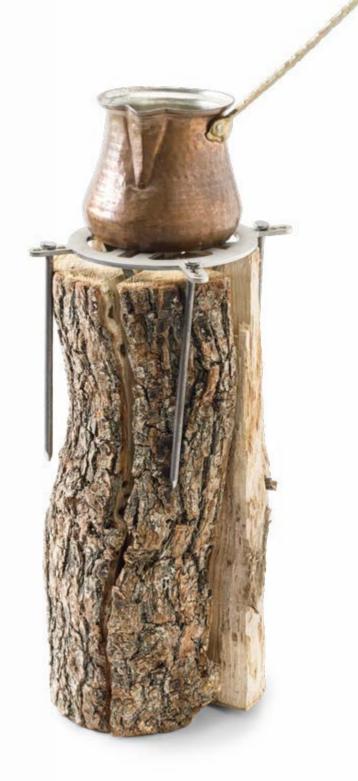

### Technical Specifications

Naicam is made of stainless steel.

You can burn Naicam as you wish by mounting it on a shredded log.

Supplied with four nails and carrying case.