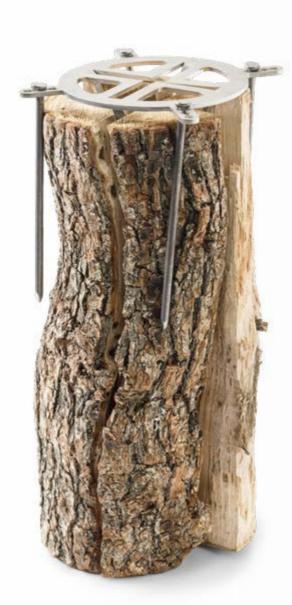

### Technical Specifications

Naicam is made of stainless steel.

You can burn Naicam as you wish by mounting it on a shredded log.

Supplied with four nails and carrying case.